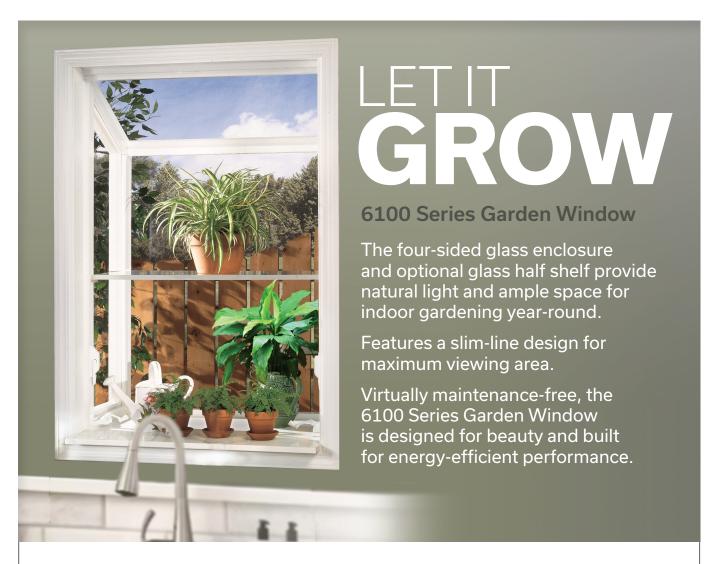

## GARDEN WINDOW

## **FEATURES**

**Slim Line Frame** maximizes viewing area allowing more light to enter your space

**Multipoint Locking System** enhances safety and security

## **Optional Built-In Shelf**

offers added space for displaying plants or growing fresh herbs

**Dual Weather Stripping** to protect from air and water infiltration

**Fusion Welded Joints** provide exceptional strength and weather resistance