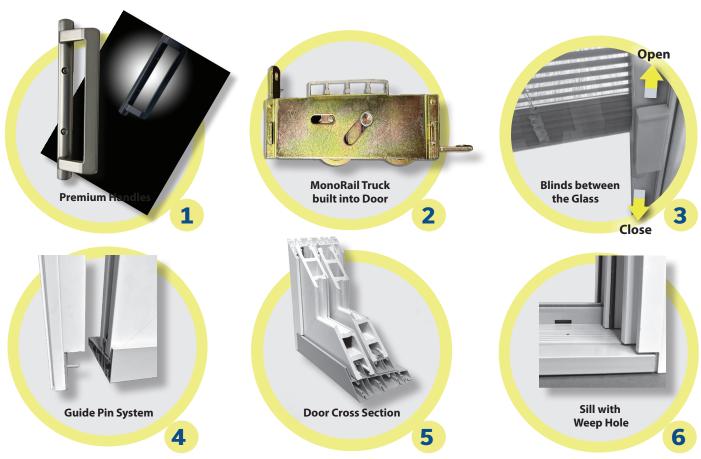

## **Innovative Design Features**

- Choose between standard white or optional **Premium Handles** in satin nickel or black.
- 2 Slides better than other doors; thanks to an innovative Metal Truck and Monorail System.
- **Blinds Between the Glass** with slider control and grids between the glass are premium upgrades.
- Patent-Pending, **Guide Pin System** helps construct The 4700 Series Door.
- The steel reinforced **Extra Thick Composite Door** offers increased security and stability.
- The mainframe **Sill with Weepholes** keeps water out of the house.