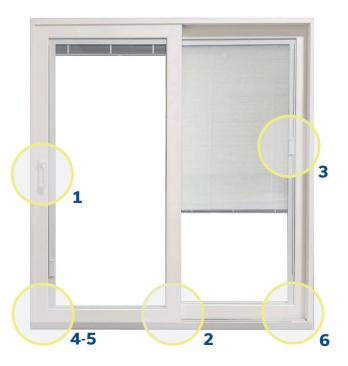

## **Innovative Design Features**

- Choose between standard white or optional **Premium Handles** in satin nickel or black.
- 2 Slides better than other doors; thanks to an innovative Metal Truck and Monorail System.
- **Blinds Between the Glass** with slider control and grids between the glass are premium upgrades.
- Patent-Pending, **Guide Pin System** helps construct The 4700 Series Door.
- The steel reinforced **Extra Thick Composite Door** offers increased security and stability.
- The mainframe **Sill with Weepholes** keeps water out of the house.