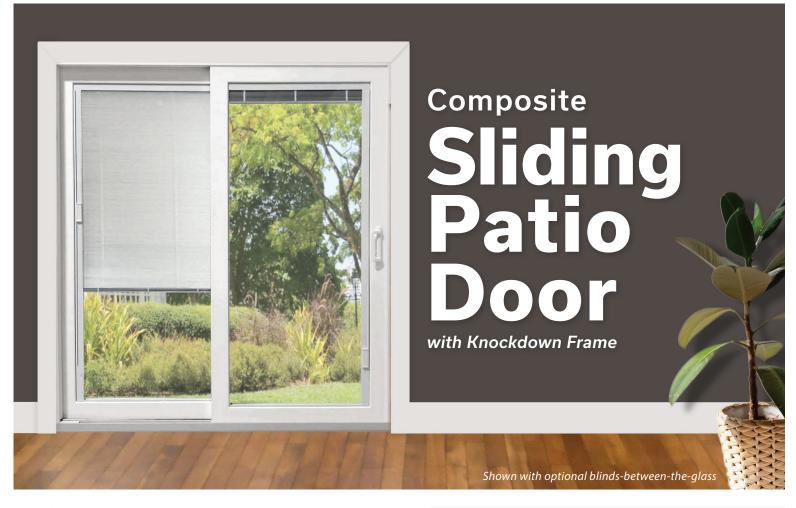

**Modular Design** Each component weighs less than 80 lbs; fits in SUV or pickup

Pre-Applied Gasket Door stays watertight

The **4700 Series** Sliding Patio
Door with Knockdown Frame is
comprised of an innovative
cellular sash technology, that
provides both exceptional strength
and durability. Its modular design
allows for easy transport and
assembly by a single person.