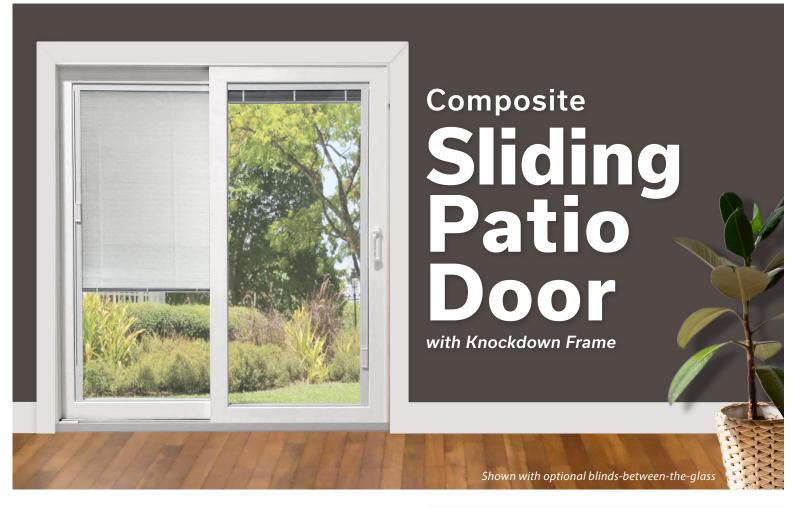

## 4700 Series

**Superior Strength** Composite material; 8X thicker than other vinyl doors

**Integrated Insulation** Cellular material integrated into the vinyl outperforms foam filled doors

**Low Maintenance** Never needs painting or refinishing

**Modular Design** Each component weighs less than 80 lbs; fits in SUV or pickup

**Pre-Applied Gasket** Door stays watertight

The **4700 Series** Sliding Patio Door with Knockdown Frame is comprised of an innovative cellular sash technology, that provides both exceptional strength and durability. Its modular design allows for easy transport and assembly by a single person.