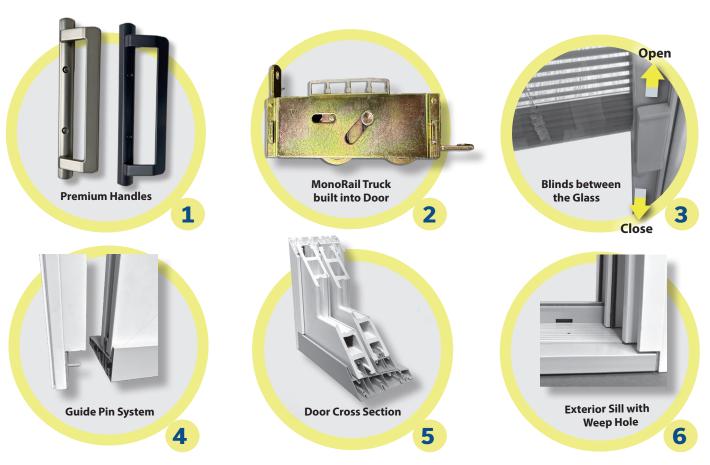

## **Innovative Design Features**

- Choose between standard white or optional **Premium Handles** in satin nickel or black.
- 2 Slides better than other doors; thanks to an innovative Metal Truck and Monorail System.
- Blinds Between the Glass with slider control and grids between the glass are premium upgrades.
- Patent-Pending, **Guide Pin System** helps construct the 4700 Series Door.
- The steel reinforced **Extra Thick Composite Door** offers increased security and stability.
- The mainframe **Sill with Weep Holes** keeps water out of the house.