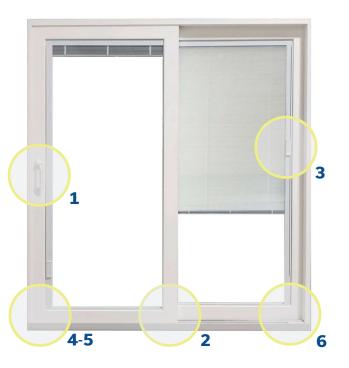

## **Innovative Design Features**

- Choose between standard white or optional **Premium Handles** in satin nickel or black.
- 2 Slides better than other doors; thanks to an innovative Metal Truck and Monorail System.
- Blinds Between the Glass with slider control and grids between the glass are premium upgrades.
- Patent-Pending, **Guide Pin System** helps construct the 4700 Series Door.
- The steel reinforced **Extra Thick Composite Door** offers increased security and stability.
- The mainframe **Sill with Weep Holes** keeps water out of the house.