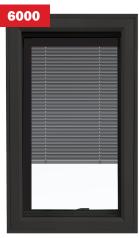

**Casement Window** 

**Double Hung Window** 

Onyx™ Black
Acrylic Coextrusion
delivers the most
durable black finish
in vinyl windows to
date; Guaranteed

to never peel, warp, blister or flake.