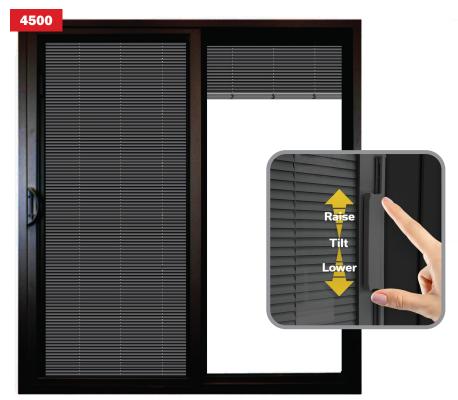

Featuring Black Blinds Between the Glass

**Heavy-Duty Sliding Patio Door** 

Available in our 4500, 4700, 6000 & 9600 series, this collection amplifies our Bold Collection to new levels of style and functionality.

## **BLIND FEATURES**

- Coordinates with Onyx<sup>™</sup> finish
- Provides privacy, allows the light in
- Kid safe, no dangling cords
- Blinds stay clean inside the glass
- Self leveling, blinds raise & lower easily