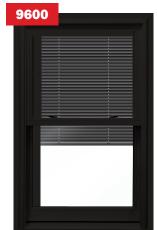

**Casement Window** 

**Double Hung Window** 

Onyx™ Black
Acrylic Coextrusion
delivers the most
durable black finish
in vinyl windows to
date; Guaranteed

to never peel, warp, blister or flake.