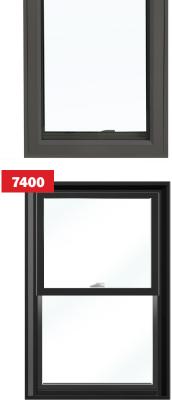

6000

Make a statement with our new **Semi-Bold Collection**. Featuring Onyx<sup>™</sup> black acrylic coextrusion for the exterior and Brilliance<sup>™</sup> for the interior. This collection is a Semi-bold expression of classic style and the latest architectural trend. Available on the 3800, 3900, 4500, 4700, 5800, 5900, 6000, 7400 & 9600 Series.