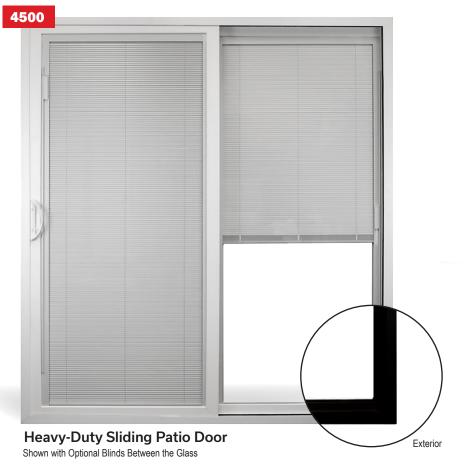

6000

Make a statement with our new **Semi-Bold Collection**. Featuring Onyx<sup>™</sup> black acrylic coextrusion for the exterior and Brilliance<sup>™</sup> for the interior. This collection is a Semi-bold expression of classic style and the latest architectural trend. Available on the 3800, 3900, 4500, 4700, 5800, 5900, 6000, 7400 & 9600 Series.